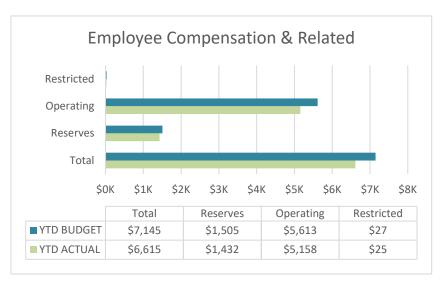

### COMPENSATION:

Actual compensation and related costs came in at \$6,615K with \$5,158K in operations, \$1,432K in reserves, and \$25K in restricted. Combined, this category is 7.4% favorable to budget. For Third, the most significant savings were due to outsourcing of 8 Landscape staff and open positions in Maintenance & Constructions.