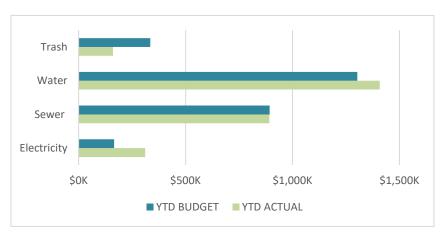

### UTILITIES:

In total, this category was unfavorable to budget by (\$75K) mainly due to water coming in higher than budget. Budget was based on a five-year average of water consumption, which was 16.6% over the budgeted usage. The variance was partially offset by a lower rate than anticipated at the time of budget preparation.